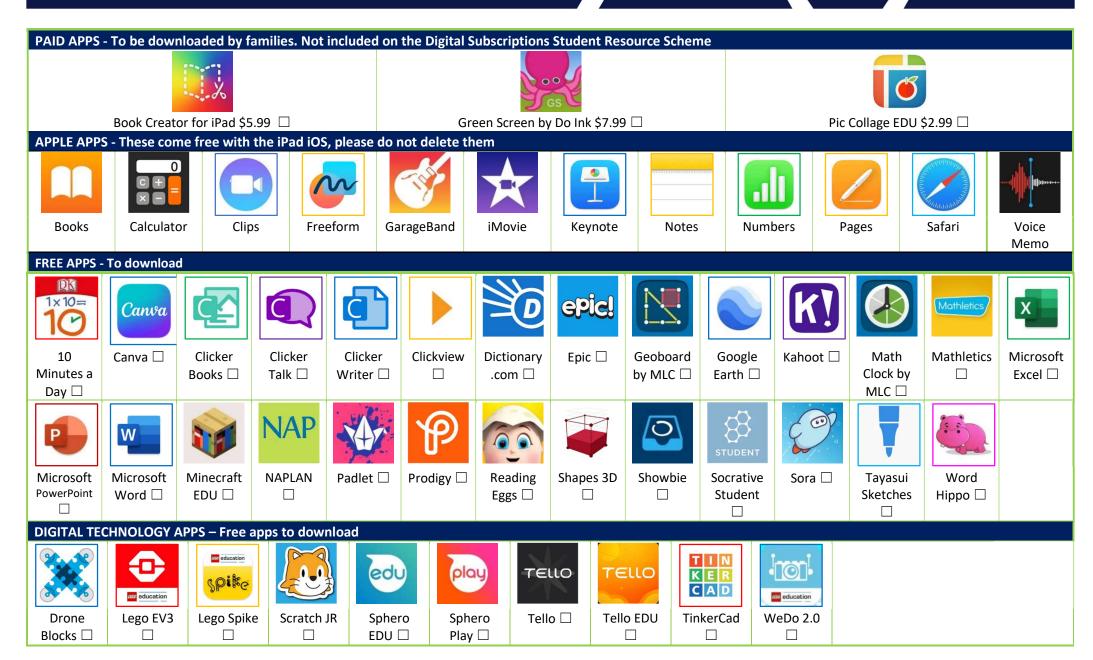

# Gumdale State School Year 5 App List

#### In addition, students in 2025 will require:

- Bluetooth Keyboard (Keyboards are only required for Year 2 to 6 students only)
- All Apps as per Year Level list Apps must be paid for and installed by the parent ready for the first day of school 2025.
- An **iPad cover** that will provide robust protection.
- **Headphones** (over the head style).
- Carry case or laptop bag.
- Tempered glass screen protector for the iPad (Optional but highly recommended).
- Microfiber cloth for cleaning iPad.
- USB-C Digital to 3.5mm headphone Audio Adapter (If the iPad has a USB-C charging port)